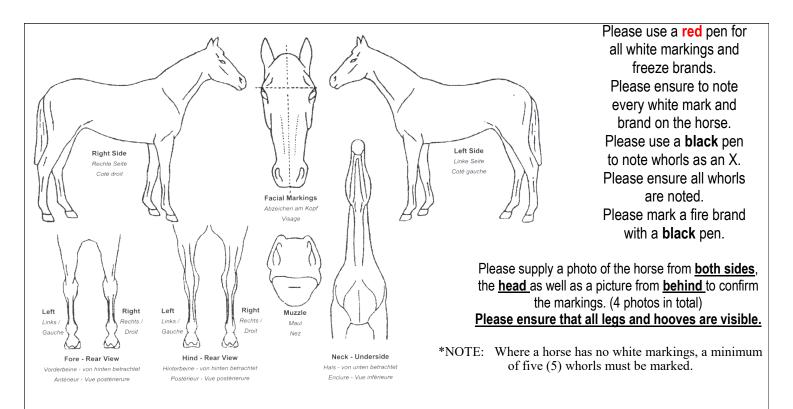

#### Identification: (Include Actual Brand & Description)

| Near Side Shoulder | Off Side Shoulder | Near Side Hindquarter |
|--------------------|-------------------|-----------------------|
|                    |                   |                       |
|                    |                   |                       |
|                    |                   |                       |