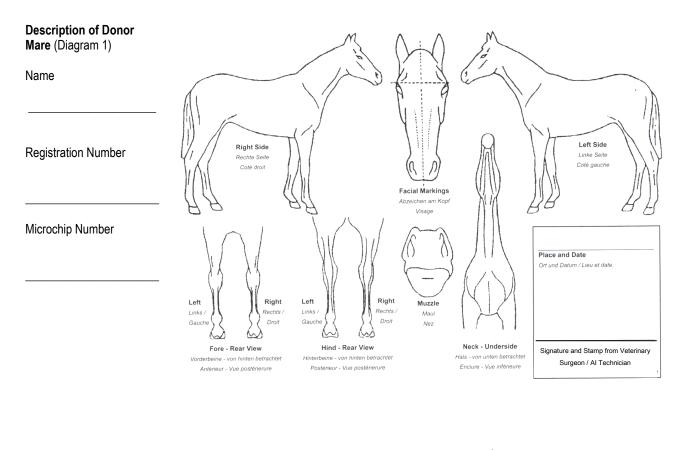

## Embryo Transfer (ET) Record - Mare Identification Certificate

Please ensure the markings of both mares enable a positive identification of the animal in future. White markings must be shown in red. If there are no markings, this fact must be stated. All head and neck whorls should be marked with a black x. Other whorls should be similarly recorded in grey an in animals lacking sufficient other distinguishing marks. Acquired marks and other distinguishing marks, e.g. prophet's thumb mark, etc should always be noted. Please include brands and note the microchip number and mark the location with an arrow.