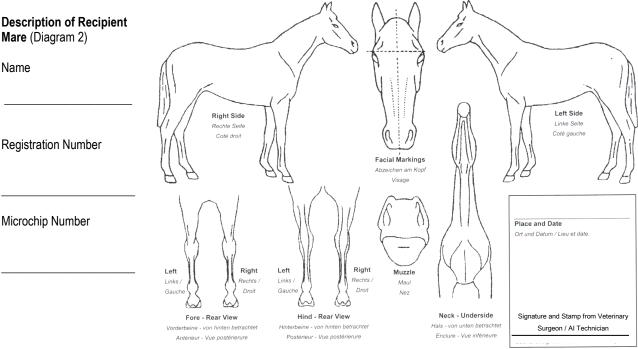

## Embryo Transfer (ET) Record - Mare Identification Certificate

Please ensure the markings of both mares enable a positive identification of the animal in future. White markings must be shown in red. If there are no markings, this fact must be stated. All head and neck whorls should be marked with a black x. Other whorls should be similarly recorded in grey an in animals lacking sufficient other distinguishing marks. Acquired marks and other distinguishing marks, e.g. prophet's thumb mark, etc should always be noted. Please include brands and note the microchip number and mark the location with an arrow.